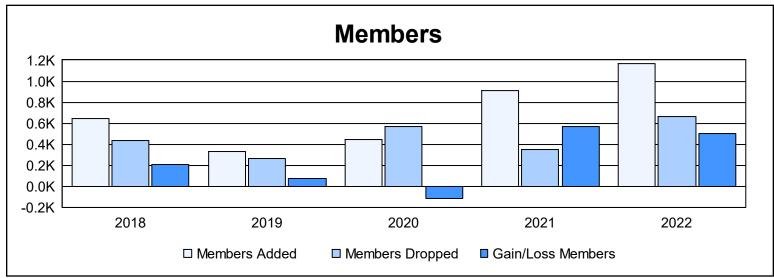

District 325 F

As of June 2022 Cumulative

| Year      | New<br>Clubs | Dropped<br>Clubs | Gain/<br>Loss<br>Clubs | New<br>Members | Charter<br>Members | Reinstate<br>Members | Transfer<br>Members | Total<br>Member<br>Added | Total<br>Members<br>Dropped | Gain/<br>Loss<br>Members |
|-----------|--------------|------------------|------------------------|----------------|--------------------|----------------------|---------------------|--------------------------|-----------------------------|--------------------------|
| 2017-2018 | 11           | 0                | 11                     | 290            | 303                | 32                   | 22                  | 647                      | 437                         | 210                      |
| 2018-2019 | 2            | 0                | 2                      | 226            | 83                 | 18                   | 8                   | 335                      | 261                         | 74                       |
| 2019-2020 | 9            | 0                | 9                      | 171            | 262                | 16                   | 0                   | 449                      | 569                         | -120                     |
| 2020-2021 | 19           | 0                | 19                     | 431            | 448                | 29                   | 2                   | 910                      | 346                         | 564                      |
| 2021-2022 | 28           | 0                | 28                     | 445            | 685                | 26                   | 8                   | 1,164                    | 659                         | 505                      |
| Average   | 14           | 0                | 14                     | 313            | 356                | 24                   | 8                   | 701                      | 454                         | 247                      |