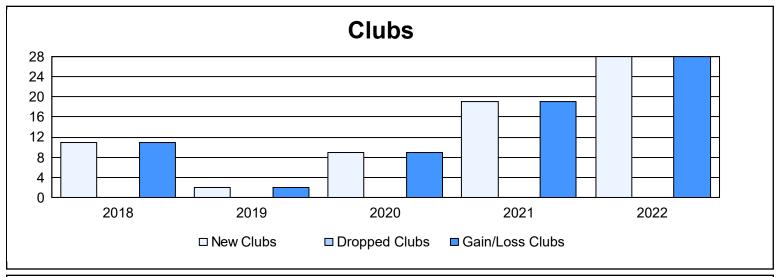

District 325 F

As of June 2022 Cumulative

| Year      | New<br>Clubs | Dropped<br>Clubs | Gain/<br>Loss<br>Clubs | New<br>Members | Charter<br>Members | Reinstate<br>Members | Transfer<br>Members | Total<br>Member<br>Added | Total<br>Members<br>Dropped | Gain/<br>Loss<br>Members |
|-----------|--------------|------------------|------------------------|----------------|--------------------|----------------------|---------------------|--------------------------|-----------------------------|--------------------------|
| 2017-2018 | 11           | 0                | 11                     | 290            | 303                | 32                   | 22                  | 647                      | 437                         | 210                      |
| 2018-2019 | 2            | 0                | 2                      | 226            | 83                 | 18                   | 8                   | 335                      | 261                         | 74                       |
| 2019-2020 | 9            | 0                | 9                      | 171            | 262                | 16                   | 0                   | 449                      | 569                         | -120                     |
| 2020-2021 | 19           | 0                | 19                     | 431            | 448                | 29                   | 2                   | 910                      | 346                         | 564                      |
| 2021-2022 | 28           | 0                | 28                     | 445            | 685                | 26                   | 8                   | 1,164                    | 659                         | 505                      |
| Average   | 14           | 0                | 14                     | 313            | 356                | 24                   | 8                   | 701                      | 454                         | 247                      |